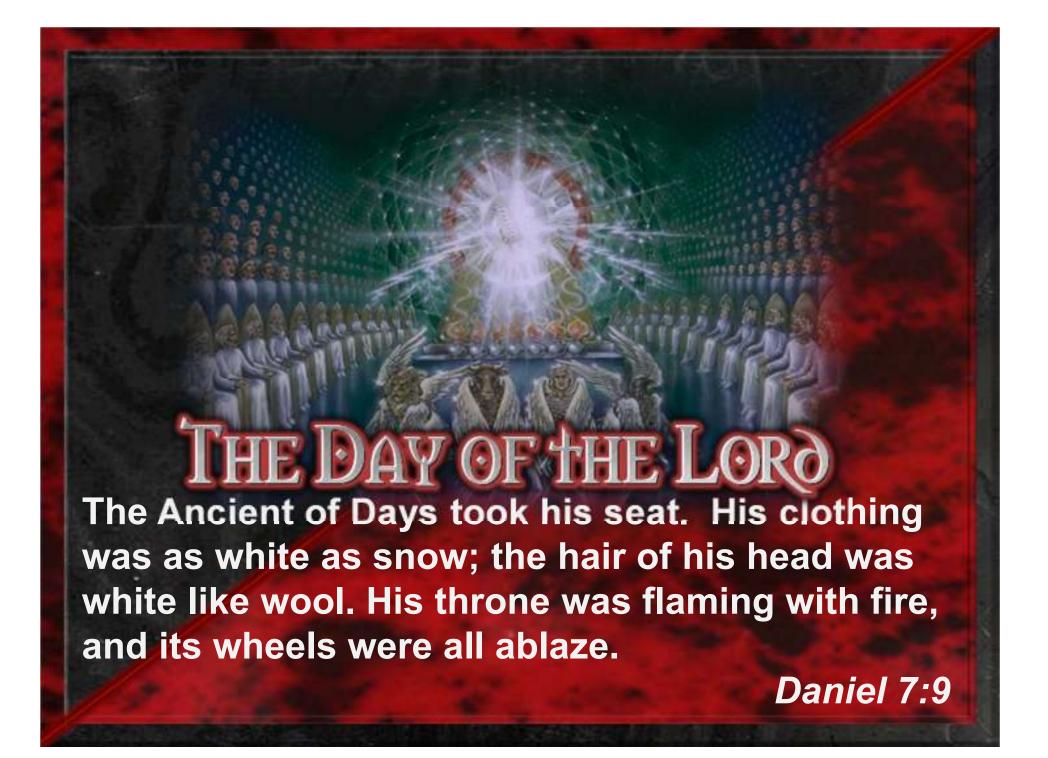

### THE DAY OF THE LORO

Great and Glorious

Acts 2:20

# THE DAY OF THE LORO On "That" Day Your Choices will Decide Your Forever!

#### THE DAY OF THE LORD

Then I saw a great white throne and him who was seated on it. Earth and sky fled from his presence, and there was no place for them. And I saw the dead, great and small, standing before the throne, and books were opened. Another book was opened, which is the book of life. The dead were judged according to what they had done as recorded in the books. The sea gave up the dead that were in it, and death

#### THE DAY OF THE LORO

and Hades gave up the dead that were in them, and each person was judged according to what he had done. Then death and Hades were thrown into the lake of fire. The lake of fire is the second death. If anyone's name was not found written in the book of life, he was thrown into the lake of fire.

Revelation 20:11-15